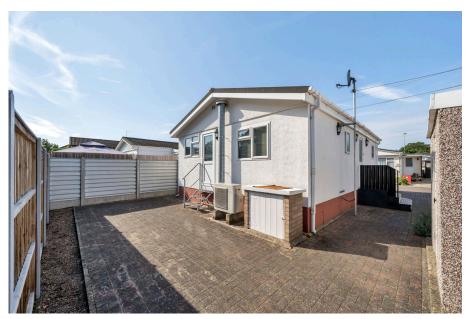

## Gorleston, Great Yarmouth, Norfolk, NR31 8BG

£170,000

- Detached Park Home Bungalow
- Small Residential Park
- · Close To Local Amenities
- New Roof Fitted 2012
- Enclosed Rear Garden

- Two Double Bedrooms
- · Close To The Coast
- Home Extensively Rebuilt 20005 to 2007
- Driveway Parking
- Viewing Recommended

A well presented two double bedroom detached park home bungalow situated on this small residential park for the over 55's. Located close to the coast and close to local amenities this home not only offers a terrific location but the home has undergone extensive refurbishment and rebuilding between 2005 and 2007 and a further addition of a new roof in 2012. The home is bright and airy and offers a lounge/dining room measuring over 17ft in length, a modern, fitted kitchen, two bedrooms, a modern fitted bathroom, double glazing and the addition of air conditioning units in the home Externally there is a blocked paved driveway to the side and an enclosed, easy to maintain rear garden with a generous storage shed included.