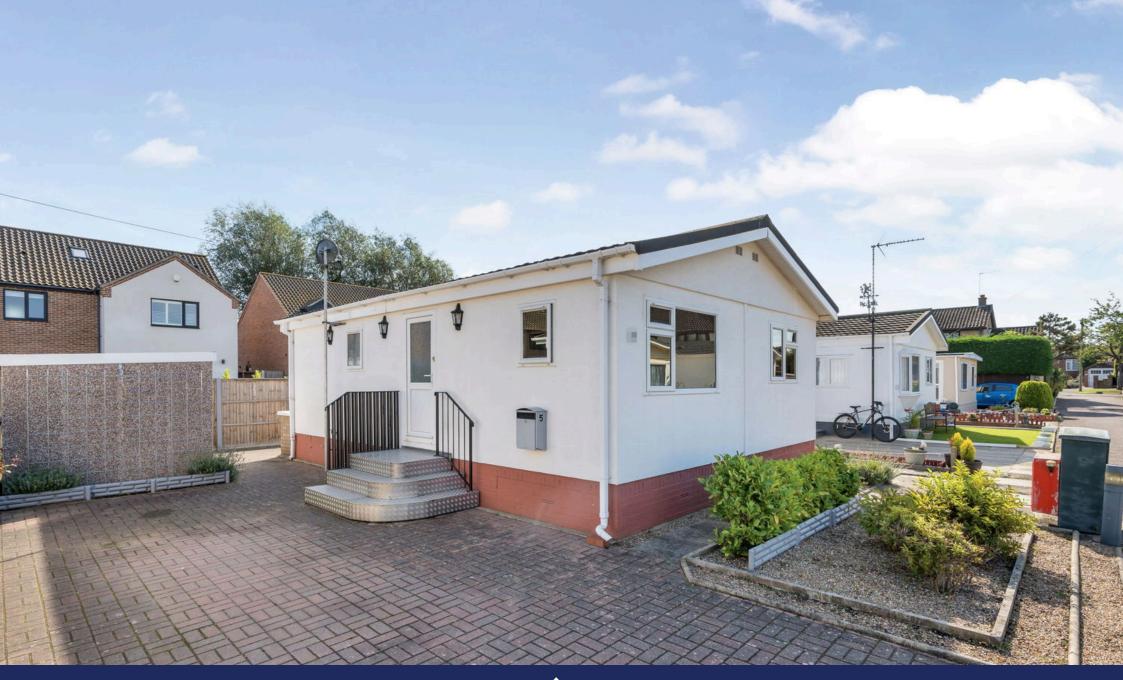

## Gorleston, Great Yarmouth, Norfolk, NR31 8BG

£170,000

- Detached Park Home Bungalow
- Small Residential Park
- · Close To Local Amenities
- New Roof Fitted 2012
- Enclosed Rear Garden

- Two Double Bedrooms
- · Close To The Coast
- Home Extensively Rebuilt 20005 to 2007
- Driveway Parking
- Viewing Recommended

A well presented two double bedroom detached park home bungalow situated on this small residential park for the over 55's. Located close to the coast and close to local amenities this home not only offers a terrific location but the home has undergone extensive refurbishment and rebuilding between 2005 and 2007 and a further addition of a new roof in 2012. The home is bright and airy and offers a lounge/dining room measuring over 17ft in length, a modern, fitted kitchen, two bedrooms, a modern fitted bathroom, double glazing and the addition of air conditioning units in the home Externally there is a blocked paved driveway to the side and an enclosed, easy to maintain rear garden with a generous storage shed included.