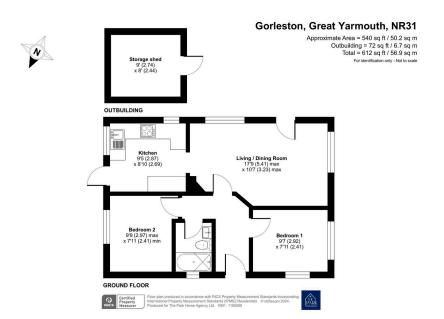

A well presented two double bedroom detached park home bungalow situated on this small residential park for the over 55's. Located close to the coast and close to local amenities this home not only offers a terrific location but the home has undergone extensive refurbishment and rebuilding between 2005 and 2007 and a further addition of a new roof in 2012. The home is bright and airy and offers a lounge/dining room measuring over 17ft in length, a modern, fitted kitchen, two bedrooms, a modern fitted bathroom, double glazing and the addition of air conditioning units in the home Externally there is a blocked paved driveway to the side and an enclosed, easy to maintain rear garden with a generous storage shed included.