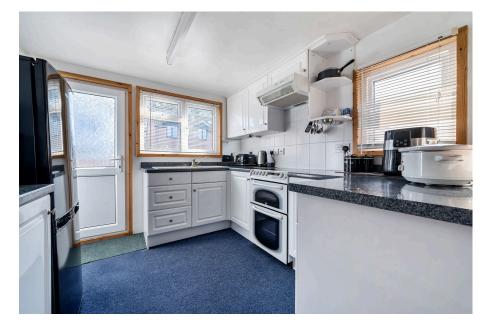

A well presented two double bedroom detached park home bungalow situated on this small residential park for the over 55's. Located close to the coast and close to local amenities this home not only offers a terrific location but the home has undergone extensive refurbishment and rebuilding between 2005 and 2007 and a further addition of a new roof in 2012. The home is bright and airy and offers a lounge/dining room measuring over 17ft in length, a modern, fitted kitchen, two bedrooms, a modern fitted bathroom, double glazing and the addition of air conditioning units in the home Externally there is a blocked paved driveway to the side and an enclosed, easy to maintain rear garden with a generous storage shed included.